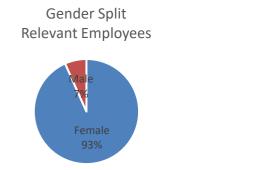

cies and processes are built on the principles of fairness, equality and merit.

Pay policy within the Trust is set by the Strategic Board with our teachers, leaders and support staff paid in line with national frameworks for teachers and support staff: teachers' pay scales align with the provisions of the School Teachers' Pay and Conditions Document; support staff pay scales are in accordance with the pay scales agreed by the National Joint Council for Local Government Services. Support staff grading is supported by reference to job evalution to determine the appropriate pay range for the role. Progression within pay scales for all staff is subject to good performance. Vacancies are advertised across PACE Academy Trust or externally.

#### Gender Split of Employees at PACE Academy Trust





#### Gender Split Per Quartile



## Proportion of Male and Female Employees, according to Quartile Pay Bands

|         | Quartile 1 | Quartile 2           | Quartile 3 | Quartile 4 |
|---------|------------|----------------------|------------|------------|
| (lower) |            | (lower               | (upper     | (top)      |
|         |            | middle)              | middle)    |            |
|         |            |                      |            |            |
| Female  | 66 (100%)  | 62 (93.9%) 57 (86.49 |            | 58 (13.6%) |
| Male    | 0 (0%)     | 5 (6.1.3%)           | 9 (13.6%)  | 7 (10.8%)  |

## Mean Rates of Hourly Pay

| Female         | £19.22 |
|----------------|--------|
| Male           | £23.01 |
| Gap Percentage | 16.5%  |

# Median Rates of Hourly