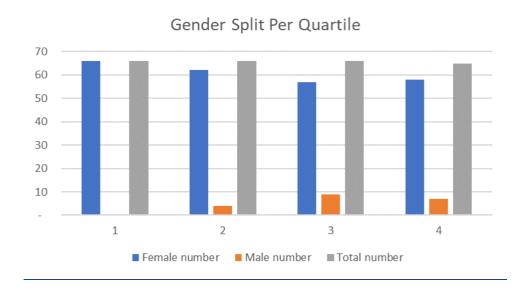

#### Gender Split Per Quartile

## Proportion of Male and Female Employees, according to Quartile Pay Bands

|         | Quartile 1 | Quartile 2           | Quartile 3 | Quartile 4 |
|---------|------------|----------------------|------------|------------|
| (lower) |            | (lower               | (upper     | (top)      |
|         |            | middle)              | middle)    |            |
|         |            |                      |            |            |
| Female  | 66 (100%)  | 62 (93.9%) 57 (86.49 |            | 58 (13.6%) |
| Male    | 0 (0%)     | 5 (6.1.3%)           | 9 (13.6%)  | 7 (10.8%)  |