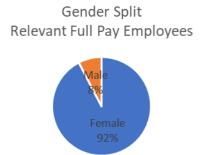

es and processes are built on the principles of fairness, equality and merit.

Pay policy within the Trust is set by the Strategic Board with our teachers, leaders and support staff paid in line with national frameworks for teachers and support staff: teachers' pay scales align with the provisions of the School Teachers' Pay and Conditions Document; support staff pay scales are in accordance with the pay scales agreed by the National Joint Council for Local Government Services. Support staff grading is supported by reference to job evalution to determine the appropriate pay range for the role. Progression within pay scales for all staff is subject to good performance. Vacancies are advertised across PACE Academy Trust or externally.

#### Gender Split of Employees at PACE Academy Trust





#### Gender Split Per Quartile



## Proportion of Male and Female Employees, according to Quartile Pay Bands

|         | Quartile 1 | Quartile 2           | Quartile 3 | Quartile 4 |
|---------|------------|----------------------|------------|------------|
| (lower) |            | (lower               | (upper     | (top)      |
|         |            | middle)              | middle)    |            |
|         |            |                      |            |            |
| Female  | 66 (100%)  | 62 (93.9%) 57 (86.49 |            | 58 (13.6%) |
| Male    | 0 (0%)     | 5 (6.1.3%)           | 9 (13.6%)  | 7 (10.8%)  |

## Mean Rates of Hourly Pay

| Female         | £19.22 |
|----------------|--------|
| Male           | £23.01 |
| Gap Percentage | 16.5%  |

# Median Rates of Hourly P