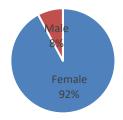

on policies and processes are built on the principles of fairness, equality and merit.

Pay policy within the Trust is set by the Strategic Board with our teachers, leaders and support staff paid in line with national frameworks for teachers and support staff: teachers' pay scales align with the provisions of the School Teachers' Pay and Conditions Document; support staff pay scales are in accordance with the pay scales agreed by the National Joint Council for Local Government Services. Support staff grading is supported by reference to job evalution to determine the appropriate pay range for the role. Progression within pay scales for all staff is subject to good performance. Vacancies are advertised across the Trust or externally.

#### Gender Split of Employees at PACE Academy Trust





# Gender Split Per Quartile

#### Gender Split Per Quartile





# <u>Proportion of Male and Female Employees, according to Quartile Pay Bands</u>

|        | Quartile 1<br>(lower) | Quartile 2<br>(lower middle) | Quartile 3<br>(upper middle) | Quartile 4<br>(top) |
|--------|-----------------------|------------------------------|------------------------------|---------------------|
| Female | 69 (100%)             | 65 (95.6%)                   | 56 (81.1%)                   | 62 (91.1%)          |
| Male   | 0 (0%)                | 3 (4.4%)                     | 13 (18.9%)                   | 6 (8.9%)            |

# Mean Rates of Hourly Pay

|                | 31.03.21 | 31.03.20 |
|----------------|----------|----------|
| Female         | £17.19   | £16.58   |
| Male           | £23