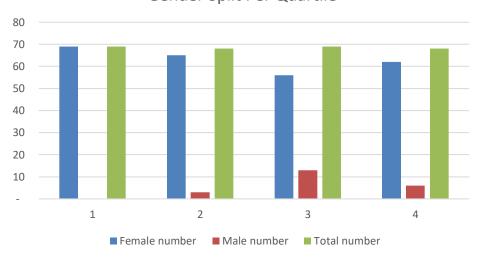

# Gender Split Per Quartile

#### Gender Split Per Quartile

# <u>Proportion of Male and Female Employees, according to Quartile Pay Bands</u>

|        | Quartile 1<br>(lower) | Quartile 2<br>(lower middle) | Quartile 3<br>(upper middle) | Quartile 4<br>(top) |
|--------|-----------------------|------------------------------|------------------------------|---------------------|
| Female | 69 (100%)             | 65 (95.6%)                   | 56 (81.1%)                   | 62 (91.1%)          |
| Male   | 0 (0%)                | 3 (4.4%)                     | 13 (18.9%)                   | 6 (8.9%)            |