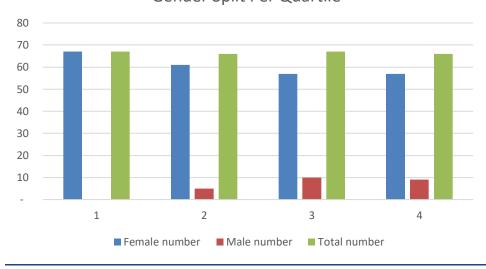

#### Gender Split Per Quartile

Gender Split Per Quartile

## <u>Proportion of Male and Female Employees, according to Quartile Pay Bands</u>

|        | Quartile 1<br>(lower) | Quartile 2<br>(lower middle) | Quartile 3 (upper<br>middle) | Quartile 4 (top) |
|--------|-----------------------|------------------------------|------------------------------|------------------|
|        |                       |                              |                              |                  |
| Female | 67 (100%)             | 61 (92.4%)                   | 57 (85.1%)                   | 57 (86.4%)       |
| Male   | 0 (0%)                | 5 (7.6%)                     | 10 (14.9%)                   | 9 (13.6%)        |